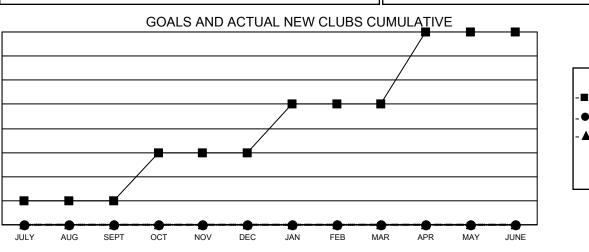

## GMT MONTHLY MEMBERSHIP PROGRESS REPORT Results as of: 8/31/2024

Multiple District 12

LOCATION: TENNESSEE

GMT: OPEN

**GMT CA** 1

| Children in the second se |               |             |               |                       |                        |                         |                                                    |  |
|------------------------------------------------------------------------------------------------------------------------------------------------------------------------------------------------------------------------------------------------------------------------------------------------------------------------------------------------------------------------------------------------------------------------------------------------------------------------------------------------------------------------------------------------------------------------------------------------------------------------------------------------------------------------------------------------------------------------------------------------------------------------------------------------------------------------------------------------------------------------------------------------------------------------------------------------------------------------------------------------------------------------------------------------------------------------------------------------------------------------------------------------------------------------------------------------------------------------------------------------------------------------------------------------------------------------------------------------------------------------------------------------------------------------------------------------------------------------------------------------------------------------------------------------------------------------------------------------------------------------------------------------------------------------------------------------------------------------------------------------------------------------------------------------------------------------------------------------------------------------------------|---------------|-------------|---------------|-----------------------|------------------------|-------------------------|----------------------------------------------------|--|
| Clubs                                                                                                                                                                                                                                                                                                                                                                                                                                                                                                                                                                                                                                                                                                                                                                                                                                                                                                                                                                                                                                                                                                                                                                                                                                                                                                                                                                                                                                                                                                                                                                                                                                                                                                                                                                                                                                                                              |               |             |               | Members               |                        |                         |                                                    |  |
|                                                                                                                                                                                                                                                                                                                                                                                                                                                                                                                                                                                                                                                                                                                                                                                                                                                                                                                                                                                                                                                                                                                                                                                                                                                                                                                                                                                                                                                                                                                                                                                                                                                                                                                                                                                                                                                                                    | RESULTS FOR   | R 2024-2025 |               | RESULTS FOR 2024-2025 |                        |                         |                                                    |  |
| QUARTER                                                                                                                                                                                                                                                                                                                                                                                                                                                                                                                                                                                                                                                                                                                                                                                                                                                                                                                                                                                                                                                                                                                                                                                                                                                                                                                                                                                                                                                                                                                                                                                                                                                                                                                                                                                                                                                                            | NEW CLUB GOAL | NEW CLUBS   | DROPPED CLUBS | QUARTER               | BER GROWTH NET<br>GOAL | MEMBER GROWTH<br>ACTUAL | DROPPED<br>MEMBERS ACTUAI<br>(including transfers) |  |
| JULY/AUG/SEPT                                                                                                                                                                                                                                                                                                                                                                                                                                                                                                                                                                                                                                                                                                                                                                                                                                                                                                                                                                                                                                                                                                                                                                                                                                                                                                                                                                                                                                                                                                                                                                                                                                                                                                                                                                                                                                                                      | 1             | 0           | 0             | JULY/AUG/SEPT         | 52                     | 88                      | 63                                                 |  |
| OCT/NOV/DEC                                                                                                                                                                                                                                                                                                                                                                                                                                                                                                                                                                                                                                                                                                                                                                                                                                                                                                                                                                                                                                                                                                                                                                                                                                                                                                                                                                                                                                                                                                                                                                                                                                                                                                                                                                                                                                                                        | 2             | 0           | 0             | OCT/NOV/DEC           | 77                     | 0                       | 0                                                  |  |
| JAN/FEB/MAR                                                                                                                                                                                                                                                                                                                                                                                                                                                                                                                                                                                                                                                                                                                                                                                                                                                                                                                                                                                                                                                                                                                                                                                                                                                                                                                                                                                                                                                                                                                                                                                                                                                                                                                                                                                                                                                                        | 2             | 0           | 0             | JAN/FEB/MAR           | 52                     | 0                       | 0                                                  |  |
| APR/MAY/JUNE                                                                                                                                                                                                                                                                                                                                                                                                                                                                                                                                                                                                                                                                                                                                                                                                                                                                                                                                                                                                                                                                                                                                                                                                                                                                                                                                                                                                                                                                                                                                                                                                                                                                                                                                                                                                                                                                       | 3             | 0           | 0             | APR/MAY/JUNE          | 56                     | 0                       | 0                                                  |  |
|                                                                                                                                                                                                                                                                                                                                                                                                                                                                                                                                                                                                                                                                                                                                                                                                                                                                                                                                                                                                                                                                                                                                                                                                                                                                                                                                                                                                                                                                                                                                                                                                                                                                                                                                                                                                                                                                                    |               |             |               |                       |                        |                         |                                                    |  |