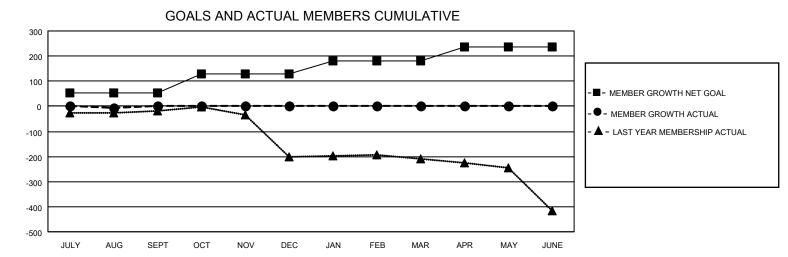

## GMT MONTHLY MEMBERSHIP PROGRESS REPORT Results as of: 8/31/2024

Multiple District 12

LOCATION: TENNESSEE

GMT: OPEN

**GMT CA** 1

| Children in the second se |               |             |               |                       |                        |                         |                                                    |  |
|------------------------------------------------------------------------------------------------------------------------------------------------------------------------------------------------------------------------------------------------------------------------------------------------------------------------------------------------------------------------------------------------------------------------------------------------------------------------------------------------------------------------------------------------------------------------------------------------------------------------------------------------------------------------------------------------------------------------------------------------------------------------------------------------------------------------------------------------------------------------------------------------------------------------------------------------------------------------------------------------------------------------------------------------------------------------------------------------------------------------------------------------------------------------------------------------------------------------------------------------------------------------------------------------------------------------------------------------------------------------------------------------------------------------------------------------------------------------------------------------------------------------------------------------------------------------------------------------------------------------------------------------------------------------------------------------------------------------------------------------------------------------------------------------------------------------------------------------------------------------------------|---------------|-------------|---------------|-----------------------|------------------------|-------------------------|----------------------------------------------------|--|
| Clubs                                                                                                                                                                                                                                                                                                                                                                                                                                                                                                                                                                                                                                                                                                                                                                                                                                                                                                                                                                                                                                                                                                                                                                                                                                                                                                                                                                                                                                                                                                                                                                                                                                                                                                                                                                                                                                                                              |               |             |               | Members               |                        |                         |                                                    |  |
|                                                                                                                                                                                                                                                                                                                                                                                                                                                                                                                                                                                                                                                                                                                                                                                                                                                                                                                                                                                                                                                                                                                                                                                                                                                                                                                                                                                                                                                                                                                                                                                                                                                                                                                                                                                                                                                                                    | RESULTS FOR   | R 2024-2025 |               | RESULTS FOR 2024-2025 |                        |                         |                                                    |  |
| QUARTER                                                                                                                                                                                                                                                                                                                                                                                                                                                                                                                                                                                                                                                                                                                                                                                                                                                                                                                                                                                                                                                                                                                                                                                                                                                                                                                                                                                                                                                                                                                                                                                                                                                                                                                                                                                                                                                                            | NEW CLUB GOAL | NEW CLUBS   | DROPPED CLUBS | QUARTER               | BER GROWTH NET<br>GOAL | MEMBER GROWTH<br>ACTUAL | DROPPED<br>MEMBERS ACTUAI<br>(including transfers) |  |
| JULY/AUG/SEPT                                                                                                                                                                                                                                                                                                                                                                                                                                                                                                                                                                                                                                                                                                                                                                                                                                                                                                                                                                                                                                                                                                                                                                                                                                                                                                                                                                                                                                                                                                                                                                                                                                                                                                                                                                                                                                                                      | 1             | 0           | 0             | JULY/AUG/SEPT         | 52                     | 88                      | 63                                                 |  |
| OCT/NOV/DEC                                                                                                                                                                                                                                                                                                                                                                                                                                                                                                                                                                                                                                                                                                                                                                                                                                                                                                                                                                                                                                                                                                                                                                                                                                                                                                                                                                                                                                                                                                                                                                                                                                                                                                                                                                                                                                                                        | 2             | 0           | 0             | OCT/NOV/DEC           | 77                     | 0                       | 0                                                  |  |
| JAN/FEB/MAR                                                                                                                                                                                                                                                                                                                                                                                                                                                                                                                                                                                                                                                                                                                                                                                                                                                                                                                                                                                                                                                                                                                                                                                                                                                                                                                                                                                                                                                                                                                                                                                                                                                                                                                                                                                                                                                                        | 2             | 0           | 0             | JAN/FEB/MAR           | 52                     | 0                       | 0                                                  |  |
| APR/MAY/JUNE                                                                                                                                                                                                                                                                                                                                                                                                                                                                                                                                                                                                                                                                                                                                                                                                                                                                                                                                                                                                                                                                                                                                                                                                                                                                                                                                                                                                                                                                                                                                                                                                                                                                                                                                                                                                                                                                       | 3             | 0           | 0             | APR/MAY/JUNE          | 56                     | 0                       | 0                                                  |  |
|                                                                                                                                                                                                                                                                                                                                                                                                                                                                                                                                                                                                                                                                                                                                                                                                                                                                                                                                                                                                                                                                                                                                                                                                                                                                                                                                                                                                                                                                                                                                                                                                                                                                                                                                                                                                                                                                                    |               |             |               |                       |                        |                         |                                                    |  |